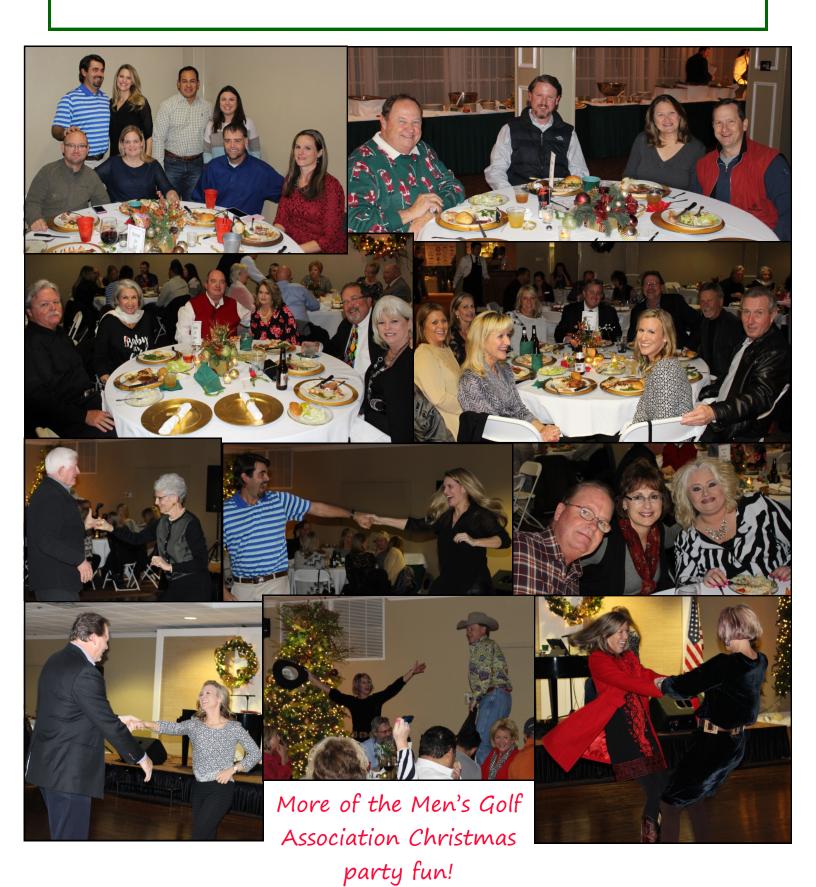

## Men's Golf Association

A huge thanks to everyone who came out to the MGA Christmas party!! The Fun Pianos put on great performance for everyone to enjoy on the dance floor. Also, thank you to everyone who has participated and supported the MGA events this year! For more pictures of the Christmas party, please see the "At the Club" page 7.