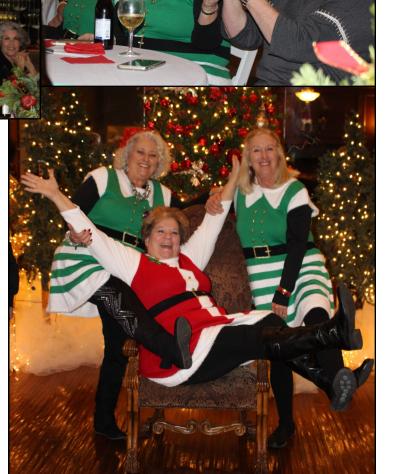

## **Women's Golf Association**

# WGA Christmas Party Fun!

Thank you to everyone who came out to the Christmas party! Congratulations to Cecilia Wright for winning the Most Improved Golfer award! We appreciate everyone who has participated in events and helped make this another great year!