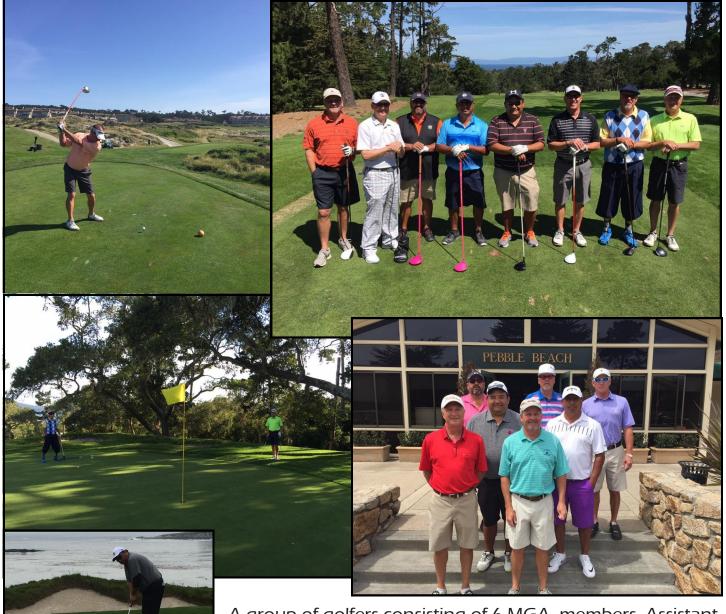

## MGA News

A group of golfers consisting of 6 MGA members, Assistant Pro Robert Kent, and a guest from New Mexico traveled to Monterrey, California and played golf at Spanish Inn, Spyglass Hill, and Pebble Beach. (1) Craig Sopetto nails a drive down a hole on the Spanish Bay course. (2) Group photo of the MGA Members, from left: Trey Dendy, Robert Kent, Jaime Morales, Dimas Herrera (of Artesia, NM) Steve Robles, Craig Sopetto, Tom Delaughter, and John Sentell. (3) Tom

Delaughter and John Sentell prepare to sink their putts. (4) First row, John Sentell and Trey Dendy. Second row, Steve Robles and Dimas Herrera (of Artesia, NM). Third row, Jaime Morales, Tom Delaughter, and Craig Sopetto. (5) Steve Robles puts a good stroke on the ball and watches for it to fall in the hole.