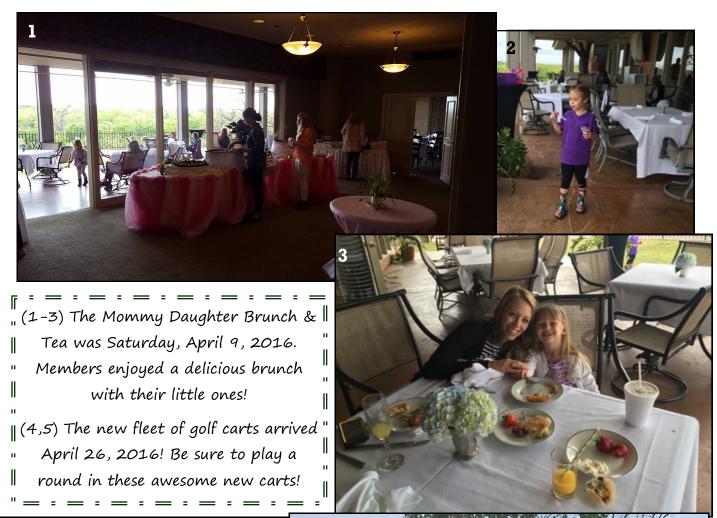

July 5th ~ 8th

July 12th ~ 15th

July 19th ~ 22nd

July 26th ~ 29th

80.00 per week for members 96.00 per week for non members

Tuesday ~ Friday 1:00 ~ 3:00

Beginner Junior Tennis Lessons

June 14th~17th

June 21st-24th

July 19th-22nd

July 26th-29th

3:00~ 4:00 PM Tuesday ~ Friday

40.00 per week



Superstar Camp

(Golf, Tennis & Swim Camp)

June 7th ~10th

July 12th~15th

August 9th-12th

\$150.00 per Student

Tuesday~Friday, 9:00~1:00

Includes 1 hour of Tennis instruction,

1 hour of Golf instruction, Lunch and

supervised swimming.

Drop participants off at the tennis courts and pick them up at the pool.

**Upcoming Tournaments** 

July 4th Parent Child Tournament

9:00~12:00

Round Robin

\$20.00 per team

Texas Two Step Tournament

July 8th, 9th, 10th

More information to come











## Mother's Day Brunch

May 8, 2016

Adults \$30

Children \$15

Reservations are necessary, please call the Club at 325-651-7227.

## Menu:

Shrimp Cocktail
Tuna Tartare on Endive
Green Chile and Cheese Grits
Assorted Salads
Waffles with Assorted Toppings
Crab Claw Scampi
Pork Tenderloin with Mushroom Sauce
Chicken Cordon Bleu
Boursin Whipped Potatoes
Asparagus and Carrots
Smoked Turkey Breast
Prime Rib
Assorted Desserts





## Cinco de Mayo Sweepstakes

May 4, 2016 6:00 p.m. Adults \$20 Children \$10

#### Menu:

Chips and Salsa Cheese Enchiladas Chicken Quesadillas Beef Fajitas Taco Bar Beans Rice

Tres Leches Cake

\$3.00 Frozen Margaritas

\$3.00 Draft Dos Equis

\$3.00 Domestic Longnecks

ase call the Club to make us

Please call the Club to make your reservation, 325-651-