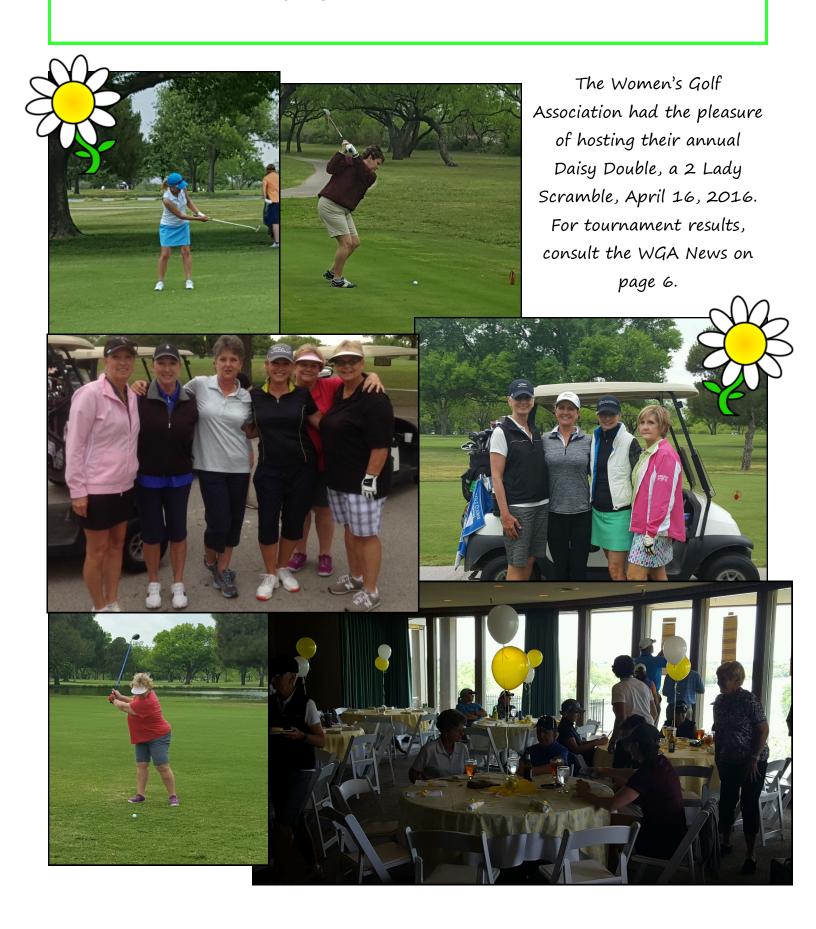

## **WGA News**

Recent renovations to #17 tee box, in dedication to the fabulous Gloria Robertson, have been completed. Pictured is Michele Hester, the first to use the brand new tee box, during the 2016 Daisy Double.

## Results for the Daisy Double

## Championship Flight

- 1st Place Gross- Rachel Trevino and Halli Jo Richards
- 1<sup>st</sup> Place Net- Rebecca Jones and Sue Sisemore
- 2<sup>nd</sup> Place Net- Barbara Bost and Michelle Hutchison
- 3<sup>rd</sup> Place Net- Barbara Moffett and Kelly Heller

#### First Flight

- 1st Place Gross- Leslie Gooch and Crystal King
- 1st Place Net- Cathy Sheen and Cassy Garcia
- 2<sup>nd</sup> Place Net- Jerry Whitfield and Susan Schwertner
- 3<sup>rd</sup> Place Net- Cindy Kirby and Karla Kiser

#### Second Flight

- 1st Place Gross- Michele Hester-Reyes and Lonnie Sadler
- 1st Place Net- Cheryl Adams and Rebecca Allison
- 2<sup>nd</sup> Place Net- Rosi Cain and Becky Ellwanger
- 3<sup>rd</sup> Place Net Tie- Su Scott and Branda Gray tied with Barbara Schideler and Cindy Nusbaum

#### Closest to the Pin Winners:

- #2 Debra Lusk #6 Billie Sheeran
- #10 Cindy Nusbaum #15 Barbara Holst

For pictures of the Daisy Double please turn to page 12 "At the Club."

## HAPPY BIRTHDAY!!

Loye Barnes - May 2

Joanie Bradley-Smith-May 16

Debbie Weatherford-May 16

Thanks to all of the Daisy Double participants! The golf course was beautiful as always!!! I am glad that Mother Nature took care of us and delayed the rain so we could play. Thank you Jason and Chris for bartending and hitting tee shots for us on #13, to Curtis and Daniel and the club house crew for everything, they are the best!

Congratulations to all of the winners! The winning teams from our club were: the teams of Barbara Bost and Michelle Hutchison, Crystal (BoomBoom) King and Leslie Gooch, Cindy Kirby and Karla Kiser, Rosi Cain and Becky Ellwanger. We have some proshop shopping to do!