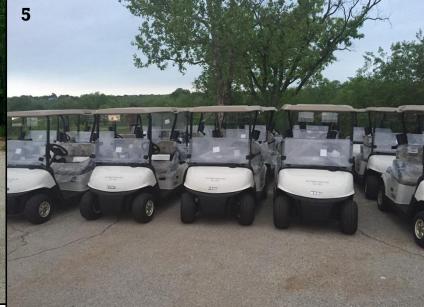

5th ~ 8th

July 12th ~ 15th

July 19th ~ 22nd

July 26th ~ 29th

80.00 per week for members 96.00 per week for non members

Tuesday ~ Friday 1:00 ~ 3:00

Beginner Junior Tennis Lessons

June 14th~17th

June 21st-24th

July 19th-22nd

July 26th-29th

3:00~ 4:00 PM Tuesday ~ Friday

40.00 per week



Superstar Camp

(Golf, Tennis & Swim Camp)

June 7th ~10th

July 12th~15th

August 9th-12th

\$150.00 per Student

Tuesday~Friday, 9:00~1:00

Includes 1 hour of Tennis instruction,

1 hour of Golf instruction, Lunch and

supervised swimming.

Drop participants off at the tennis courts and pick them up at the pool.

**Upcoming Tournaments** 

July 4th Parent Child Tournament

9:00~12:00

Round Robin

\$20.00 per team

Texas Two Step Tournament

July 8th, 9th, 10th

More information to come











## Mother's Day Brunch

May 8, 2016

Adults \$30

Children \$15

Reservations are necessary, please call the Club at 325-651-7227.

## Menu:

Shrimp Cocktail
Tuna Tartare on Endive
Green Chile and Cheese Grits
Assorted Salads
Waffles with Assorted Toppings
Crab Claw Scampi
Pork Tenderloin with Mushroom Sauce
Chicken Cordon Bleu
Boursin Whipped Potatoes
Asparagus and Carrots
Smoked Turkey Breast
Prime Rib
Assorted Desserts





## Cinco de Mayo Sweepstakes

May 4, 2016 6:00 p.m. Adults \$20 Children \$10

#### Menu:

Chips and Salsa Cheese Enchiladas Chicken Quesadillas Beef Fajitas Taco Bar Beans Rice

Tres Leches Cake

\$3.00 Frozen Margaritas

\$3.00 Draft Dos Equis

\$3.00 Domestic Longnecks

ase call the Club to make us

Please call the Club to make your reservation, 325-651-7227