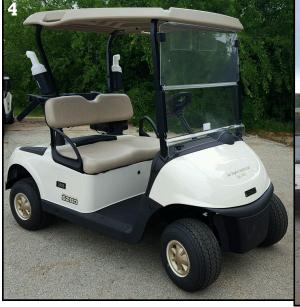

ly 5th ~ 8th

July 12th ~ 15th

July 19th ~ 22nd

July 26th ~ 29th

80.00 per week for members 96.00 per week for non members

Tuesday ~ Friday 1:00 ~ 3:00

Beginner Junior Tennis Lessons

June 14th~17th

June 21st-24th

July 19th-22nd

July 26th-29th

3:00~ 4:00 PM Tuesday ~ Friday

40.00 per week



Superstar Camp

(Golf, Tennis & Swim Camp)

June 7th ~10th

July 12th~15th

August 9th-12th

\$150.00 per Student

Tuesday~Friday, 9:00~1:00

Includes 1 hour of Tennis instruction,

1 hour of Golf instruction, Lunch and

supervised swimming.

Drop participants off at the tennis courts and pick them up at the pool.

**Upcoming Tournaments** 

July 4th Parent Child Tournament

9:00~12:00

Round Robin

\$20.00 per team

Texas Two Step Tournament

July 8th, 9th, 10th

More information to come











## Mother's Day Brunch

May 8, 2016

Adults \$30

Children \$15

Reservations are necessary, please call the Club at 325-651-7227.

## Menu:

Shrimp Cocktail
Tuna Tartare on Endive
Green Chile and Cheese Grits
Assorted Salads
Waffles with Assorted Toppings
Crab Claw Scampi
Pork Tenderloin with Mushroom Sauce
Chicken Cordon Bleu
Boursin Whipped Potatoes
Asparagus and Carrots
Smoked Turkey Breast
Prime Rib
Assorted Desserts





## Cinco de Mayo Sweepstakes

May 4, 2016 6:00 p.m. Adults \$20 Children \$10

#### Menu:

Chips and Salsa Cheese Enchiladas Chicken Quesadillas Beef Fajitas Taco Bar Beans Rice

Tres Leches Cake

\$3.00 Frozen Margaritas

\$3.00 Draft Dos Equis

\$3.00 Domestic Longnecks

ase call the Club to make us

Please call the Club to make your reservation, 325-651-72